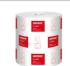

## Katrin System Towel Dispenser XL - Black

### 40711

- When paper is not visible, there is an easy-to-use PUSH leaver for paper feeding
- · Controlled consumption and minimum resistance to draw
- High capacity: 1058 sheets per Katrin XL 1-ply roll
- Paper consumption is easy to control, thanks to the transparent side panels
- Designed to function: Low pull force cutting unit and customized Anti-jam cutting unit design
- Main raw materials of major plastic parts and lock: ABS (Acrylonitrile butadiene styrene), PC (polycarbonate), POM (polyoxymethylene)
- · Comply with UL94 Fire Safety and Fire Protection regulations (EU)