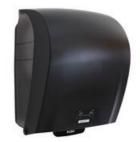

## Katrin System Towel Dispenser XL - Black

### 40711

- When paper is not visible, there is an easy-to-use PUSH leaver for paper feeding
- · Controlled consumption and minimum resistance to draw
- High capacity: 1058 sheets per Katrin XL 1-ply roll
- Paper consumption is easy to control, thanks to the transparent side panels
- Designed to function: Low pull force cutting unit and customized Anti-jam cutting unit design
- Main raw materials of major plastic parts and lock: ABS (Acrylonitrile butadiene styrene), PC (polycarbonate), POM (polyoxymethylene)
- · Comply with UL94 Fire Safety and Fire Protection regulations (EU)