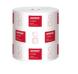

## Katrin System Towel Dispenser XL - Black

### 40711

- When paper is not visible, there is an easy-to-use PUSH leaver for paper feeding
- · Controlled consumption and minimum resistance to draw
- High capacity: 1058 sheets per Katrin XL 1-ply roll
- Paper consumption is easy to control, thanks to the transparent side panels
- Designed to function: Low pull force cutting unit and customized Anti-jam cutting unit design
- Main raw materials of major plastic parts and lock: ABS (Acrylonitrile butadiene styrene), PC (polycarbonate), POM (polyoxymethylene)
- · Comply with UL94 Fire Safety and Fire Protection regulations (EU)