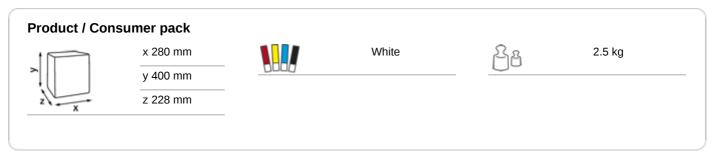

## Katrin System Towel Dispenser XL - White

## 40735

- When paper is not visible, there is an easy-to-use PUSH leaver for paper feeding
- · Controlled consumption and minimum resistance to draw
- High capacity: 1058 sheets per Katrin XL 1-ply roll
- Paper consumption is easy to control, thanks to the transparent side panels
- Designed to function: Low pull force cutting unit and customized Anti-jam cutting unit design
- Main raw materials of major plastic parts and lock: ABS (Acrylonitrile butadiene styrene), PC (polycarbonate), POM (polyoxymethylene)
- · Comply with UL94 Fire Safety and Fire Protection regulations (EU)



## ISO9001











## **Related products**



30620 Katrin Classic System towel XL



460102 Katrin Classic System towel M2 Low Pallet



460263 Katrin Classic System Towel M2 Blue



460058 Katrin Plus System towel M2



460102CEE Katrin Classic System towel M2