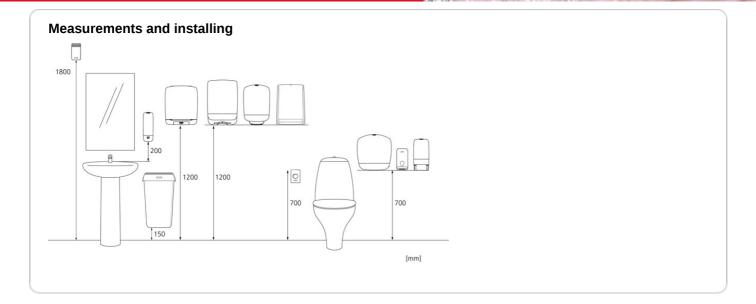

## Katrin System Towel Dispenser XL - White

## 40735

- When paper is not visible, there is an easy-to-use PUSH leaver for paper feeding
- · Controlled consumption and minimum resistance to draw
- High capacity: 1058 sheets per Katrin XL 1-ply roll
- Paper consumption is easy to control, thanks to the transparent side panels
- Designed to function: Low pull force cutting unit and customized Anti-jam cutting unit design
- Main raw materials of major plastic parts and lock: ABS (Acrylonitrile butadiene styrene), PC (polycarbonate), POM (polyoxymethylene)
- · Comply with UL94 Fire Safety and Fire Protection regulations (EU)



## ISO9001











## **Related products**



30620 Katrin Classic System towel XL



460102 Katrin Classic System towel M2 Low Pallet



460263 Katrin Classic System Towel M2 Blue



460058 Katrin Plus System towel M2



460102CEE Katrin Classic System towel M2