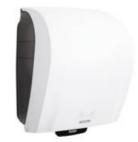

## Katrin System Towel Dispenser XL - White

## 40735

- When paper is not visible, there is an easy-to-use PUSH leaver for paper feeding
- · Controlled consumption and minimum resistance to draw
- High capacity: 1058 sheets per Katrin XL 1-ply roll
- Paper consumption is easy to control, thanks to the transparent side panels
- Designed to function: Low pull force cutting unit and customized Anti-jam cutting unit design
- Main raw materials of major plastic parts and lock: ABS (Acrylonitrile butadiene styrene), PC (polycarbonate), POM (polyoxymethylene)
- · Comply with UL94 Fire Safety and Fire Protection regulations (EU)