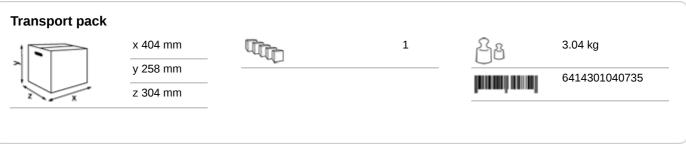

## Katrin System Towel Dispenser XL - White

## 40735

- When paper is not visible, there is an easy-to-use PUSH leaver for paper feeding
- · Controlled consumption and minimum resistance to draw
- High capacity: 1058 sheets per Katrin XL 1-ply roll
- Paper consumption is easy to control, thanks to the transparent side panels
- Designed to function: Low pull force cutting unit and customized Anti-jam cutting unit design
- Main raw materials of major plastic parts and lock: ABS (Acrylonitrile butadiene styrene), PC (polycarbonate), POM (polyoxymethylene)
- · Comply with UL94 Fire Safety and Fire Protection regulations (EU)



## ISO9001











## **Related products**



30620 Katrin Classic System towel XL



460102 Katrin Classic System towel M2 Low Pallet



460263 Katrin Classic System Towel M2 Blue



460058 Katrin Plus System towel M2



460102CEE Katrin Classic System towel M2