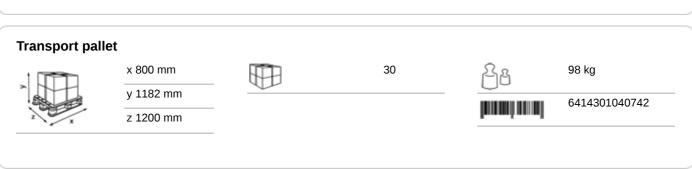

## Katrin System Towel Dispenser XL - White

## 40735

- When paper is not visible, there is an easy-to-use PUSH leaver for paper feeding
- · Controlled consumption and minimum resistance to draw
- High capacity: 1058 sheets per Katrin XL 1-ply roll
- Paper consumption is easy to control, thanks to the transparent side panels
- Designed to function: Low pull force cutting unit and customized Anti-jam cutting unit design
- Main raw materials of major plastic parts and lock: ABS (Acrylonitrile butadiene styrene), PC (polycarbonate), POM (polyoxymethylene)
- · Comply with UL94 Fire Safety and Fire Protection regulations (EU)



## ISO9001











## **Related products**



30620 Katrin Classic System towel XL



460102 Katrin Classic System towel M2 Low Pallet



460263 Katrin Classic System Towel M2 Blue



460058 Katrin Plus System towel M2



460102CEE Katrin Classic System towel M2