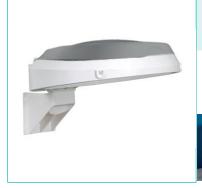

## Smile wall bag holder with lid

Bag holder with lid, bag tightener, screws and plugs to fix it to the wall

We recommend 75x110 cm standard garbage bags

### **Technical information**

| code     | notes                           | cm                      | С | L       | pcs | kg   | <br>m <sup>3</sup> |
|----------|---------------------------------|-------------------------|---|---------|-----|------|--------------------|
| 0W004710 |                                 | <b>↓</b> 60 <b>↓</b> 50 |   | 120     | 1   | 3,25 | 0,1                |
| 0W014710 | with insert with 2 compartments | <b>↓</b> 60 <b>↓</b> 50 |   | 60 + 60 | 1   | 3,86 | 0,1                |

SYSTEM

Hanging bin with bag holder

Ideal for areas where frequent cleaning is needed, cleaning operations are faster as the bin is hanging