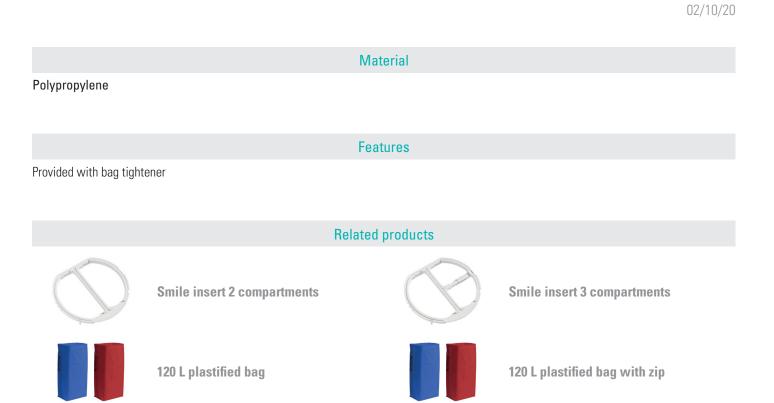

## Smile wall bag holder with lid

Bag holder with lid, bag tightener, screws and plugs to fix it to the wall

We recommend 75x110 cm standard garbage bags