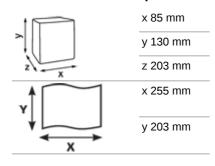

# Katrin Classic Hand Towel Non Stop M2, Handy Pack

#### 343023

- · High quality Interleaved (Non Stop, Z-Fold) hand towels
- · Self presenting towels, one sheet at a time which is hygienic and helps to reduce consumption
- Suitable for medium to high traffic areas in more exclusive public
- · Handy Pack Smart packaging with ergonomic grip makes it easy to carry thousands of hand towels in one hand
- · Wider sheet for higher performance
- · Approved for short-term contact with food
- Certified under the Nordic Swan Eco Label
- Dermatologically tested & approved
- Read more about the different folding types, click here.







## 











#### **Transport pack**



x 390 mm y 203 mm z 425 mm



15



4.72 kg

6414305343023

#### **Transport pallet**



x 800 mm y 1977 mm z 1200 mm





279.79 kg



6414307343021

### **Related products**



988366 Katrin Hand Towel M Dispenser -Stainless Steel



988113 Katrin Hand Towel M Dispenser -White Metal



90182 Katrin Inclusive Hand Towel Mini Dispenser - White



92087 Katrin Inclusive Hand Towel Mini Dispenser - Black



90168 Katrin Inclusive Hand Towel M Dispenser - White



92063 Katrin Inclusive Hand Towel M Dispenser - Black