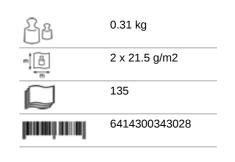

#### 343023

- · High quality Interleaved (Non Stop, Z-Fold) hand towels
- · Self presenting towels, one sheet at a time which is hygienic and helps to reduce consumption
- Suitable for medium to high traffic areas in more exclusive public
- · Handy Pack Smart packaging with ergonomic grip makes it easy to carry thousands of hand towels in one hand
- · Wider sheet for higher performance
- · Approved for short-term contact with food
- Certified under the Nordic Swan Eco Label
- Dermatologically tested & approved
- Read more about the different folding types, click here.