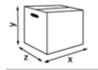

#### **Transport pallet**

x 800 mm y 1977 mm z 1200 mm

279.79 kg

6414307343021