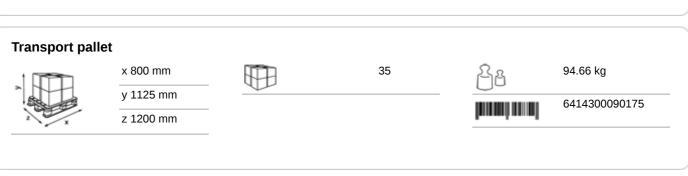

## Katrin Inclusive Hand Towel M Dispenser - White

## 90168

- Katrin Hand Towel M Functions with all Katrin folding tissue paper types: C-Fold, Non Stop, One Stop and Zig Zag with a maximum width of 240 mm
- · The cover opens upwards for Hand Towel M for easy refilling
- Supporting ribs support the stack of tissues in the Hand Towel M Dispenser, making dispensing lighter and hold the stack in place when refilling the dispenser
- · The lock can be used with or without a key
- Main raw materials of major plastic parts and lock: ABS (Acrylonitrile butadiene styrene), PC (polycarbonate), POM (polyoxymethylene)
- · Katrin Inclusive dispensers are resistant to high temperatures
- · Comply with UL94 Fire Safety and Fire Protection regulations (EU)



## ISO9001











## **Related products**



345152 Katrin Classic Hand Towel One Stop L2



345201 Katrin Plus Hand Towel One stop M2



344013 Katrin Plus Hand Towel One stop L3



362200 Katrin Basic Hand Towel Zig Zag Blue



100669 Katrin Basic Hand Towel Zig Zag Natural