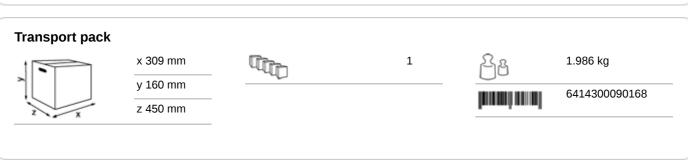

## Katrin Inclusive Hand Towel M Dispenser - White

## 90168

- Katrin Hand Towel M Functions with all Katrin folding tissue paper types: C-Fold, Non Stop, One Stop and Zig Zag with a maximum width of 240 mm
- · The cover opens upwards for Hand Towel M for easy refilling
- Supporting ribs support the stack of tissues in the Hand Towel M Dispenser, making dispensing lighter and hold the stack in place when refilling the dispenser
- · The lock can be used with or without a key
- Main raw materials of major plastic parts and lock: ABS (Acrylonitrile butadiene styrene), PC (polycarbonate), POM (polyoxymethylene)
- · Katrin Inclusive dispensers are resistant to high temperatures
- · Comply with UL94 Fire Safety and Fire Protection regulations (EU)



## ISO9001











## **Related products**



345152 Katrin Classic Hand Towel One Stop L2



345201 Katrin Plus Hand Towel One stop M2



344013 Katrin Plus Hand Towel One stop L3



362200 Katrin Basic Hand Towel Zig Zag Blue



100669 Katrin Basic Hand Towel Zig Zag Natural