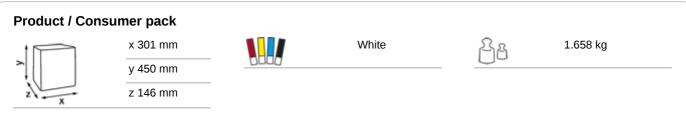

## Katrin Inclusive Hand Towel M Dispenser - White

## 90168

- Katrin Hand Towel M Functions with all Katrin folding tissue paper types: C-Fold, Non Stop, One Stop and Zig Zag with a maximum width of 240 mm
- · The cover opens upwards for Hand Towel M for easy refilling
- Supporting ribs support the stack of tissues in the Hand Towel M Dispenser, making dispensing lighter and hold the stack in place when refilling the dispenser
- · The lock can be used with or without a key
- Main raw materials of major plastic parts and lock: ABS (Acrylonitrile butadiene styrene), PC (polycarbonate), POM (polyoxymethylene)
- · Katrin Inclusive dispensers are resistant to high temperatures
- · Comply with UL94 Fire Safety and Fire Protection regulations (EU)



## ISO9001











## **Related products**



345152 Katrin Classic Hand Towel One Stop L2



345201 Katrin Plus Hand Towel One stop M2



344013 Katrin Plus Hand Towel One stop L3



362200 Katrin Basic Hand Towel Zig Zag Blue



100669 Katrin Basic Hand Towel Zig Zag Natural