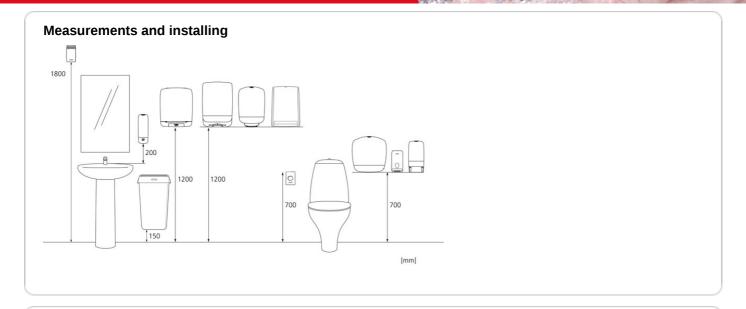

## Katrin Inclusive Hand Towel M Dispenser - White

## 90168

- Katrin Hand Towel M Functions with all Katrin folding tissue paper types: C-Fold, Non Stop, One Stop and Zig Zag with a maximum width of 240 mm
- · The cover opens upwards for Hand Towel M for easy refilling
- Supporting ribs support the stack of tissues in the Hand Towel M Dispenser, making dispensing lighter and hold the stack in place when refilling the dispenser
- · The lock can be used with or without a key
- Main raw materials of major plastic parts and lock: ABS (Acrylonitrile butadiene styrene), PC (polycarbonate), POM (polyoxymethylene)
- · Katrin Inclusive dispensers are resistant to high temperatures
- · Comply with UL94 Fire Safety and Fire Protection regulations (EU)