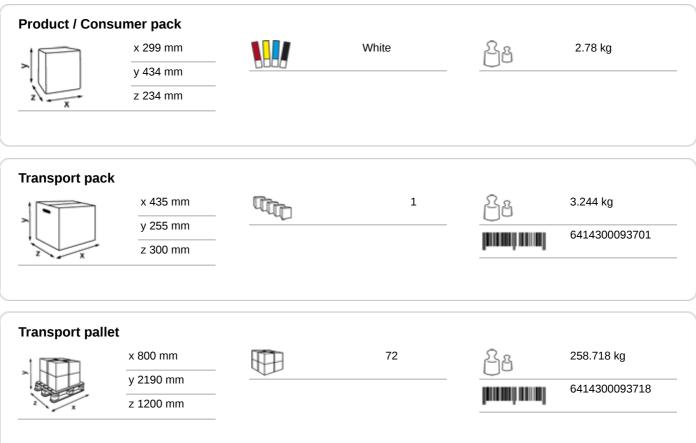

## Katrin System Electric Towel Dispenser - White

## 93701

- A full range of Katrin hand drying roll tissue qualities available.
- Fast and easy to use; sheet always available.
- High capacity 800 sheets to a roll is enough to dry hands 400-530 times ideal in high traffic areas.
- Feeds the next sheet automatically.
- Designed to ensure all the paper on the roll is used.
- Very low power consumption -Powered by 4 x LR20 1.5 V batteries (not supplied).
- · Controlled consumption for high traffic washrooms.
- Main raw materials of major plastic parts: ABS (Acrylonitrile butadiene styrene), PC (polycarbonate).





## Heasurements and installing

## **Related products**



460218 Katrin Basic System towel M Blue



460201 Katrin Basic System towel M



460102 Katrin Classic System towel M2 Low Pallet



```
Katrin Plus System
towel M2
```