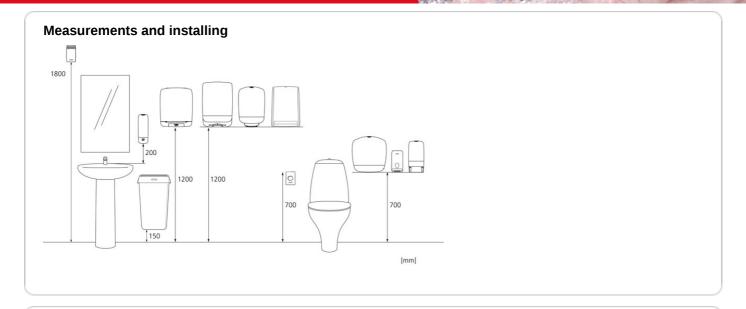

aper tear-off to all sides and all edges
- No searching around inside the dispenser opening for the loose end of the paper roll
- Katrin Gigant S Dispensers are suitable for S sized Gigant rolls
- · New flexible roll brake for better dispensing
- Main raw materials of major plastic parts and lock: ABS (Acrylonitrile butadiene styrene), PC (polycarbonate), POM (polyoxymethylene)
- · Katrin Inclusive dispensers are resistant to high temperatures
- · Comply with UL94 Fire Safety and Fire Protection regulations (EU)



#### ISO9001

#### **Product / Consumer pack**



x 239 mm y 245 mm z 151 mm



White

음을

0.75 kg

#### **Transport pack**



y 254 mm

z 154 mm



1



0.935 kg



6414300090069

### **Transport pallet**



x 800 mm y 1166 mm

z 1200 mm



100



118.65 kg



6414300090076





## Related products



117873 Katrin Basic Gigant Toilet S Low Pallet



2481 Katrin Basic Gigant Toilet S 150