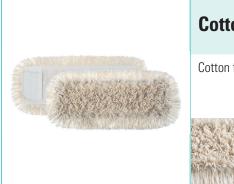

# Cotton pockets system flat mop

Cotton flat mop, looped end internal and cut end external, polyester support

| Technical information |       |                  |                 |   |     |       |                |
|-----------------------|-------|------------------|-----------------|---|-----|-------|----------------|
| code                  | notes | cm (comm. sizes) | cm (real sizes) | С | pcs | kg    | m <sup>3</sup> |
| 00000495              |       | 40 لل 14         | J 44 J 14       |   | 70  | 10,13 | 0,051          |
| 00000496              |       | 16 بل 50 ل       | Jr 53 Jr 17     |   | 50  | 10,83 | 0,074          |

#### Material

Yarn: 70% cotton, 30% polyester - Support: polyester