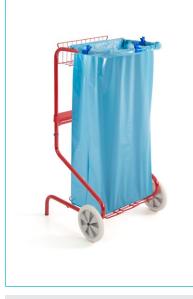

## 120 L Happy with paper holder

Varnished trolley with paper holder

Bag not included

| Technical information |       |                                     |     |     |      |                |
|-----------------------|-------|-------------------------------------|-----|-----|------|----------------|
| code                  | notes | cm                                  | L   | pcs | kg   | m <sup>3</sup> |
| 00004230              |       | <i>→</i> 55 <i>→</i> 50 <i>→</i> 95 | 120 | 2   | 24,7 | 0,232          |

**SYSTEM** 

Waste bin with bag holder, with paper holder Ideal for any environments

## Advantages

- Ergonomic: the bag holder allows bag extraction without the need to lift it, avoiding traumas and fatigue on the vertebral column
- Shock-resistant: metall structure, very strong

Material

Varnished metal

**Features** 

Equipped with 175 mm diameter outdoor wheels