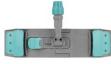

## Cotton Wet System flat mop

Cotton flat mop, looped end internal and cut end external, polyester support

| Technical information |       |                  |                 |   |     |      |       |
|-----------------------|-------|------------------|-----------------|---|-----|------|-------|
| code                  | notes | cm (comm. sizes) | cm (real sizes) | С | pcs | kg   | m³    |
| 00000548              |       | 14 مل 40 ل       | J 44 J 14,5     |   | 25  | 4,53 | 0,027 |
| 00000543              |       | J 50 J 16        | <b>.</b>        |   | 25  | 5,3  | 0,036 |

**SYSTEM** 

Flat mop system with flaps, to be used with roll, jaw or flat wringer Ideal for any surface and for particle dirt thanks to the high dirt collection power of yarn

#### Material

Yarn: 70% cotton, 30% polyester - Support: polyester

Packaging: click here to see the environmental labelling of packaging

27/06/24