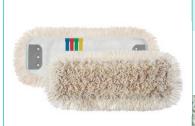

## Cotton Wet System flat mop

Cotton flat mop, looped end internal and cut end external, polyester support

| Technical information |       |                  |                 |   |     |      |       |
|-----------------------|-------|------------------|-----------------|---|-----|------|-------|
| code                  | notes | cm (comm. sizes) | cm (real sizes) | С | pcs | kg   | m³    |
| 00000548              |       | 14 مل 40 ل       | J 44 J 14,5     |   | 25  | 4,53 | 0,027 |
| 00000543              |       | J 50 J 16        | <b>.</b>        |   | 25  | 5,3  | 0,036 |

**SYSTEM** 

Flat mop system with flaps, to be used with roll, jaw or flat wringer Ideal for any surface and for particle dirt thanks to the high dirt collection power of yarn

#### Material

Yarn: 70% cotton, 30% polyester - Support: polyester

Packaging: click here to see the environmental labelling of packaging

27/06/24